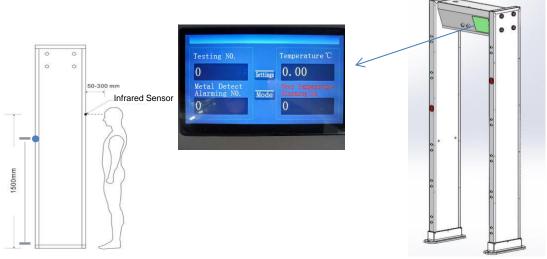

## Door Frame Infrared Sensor Temperature Detector

Model: UNX200A

## **Product Introduction**

UNX200A is an automatic infrared temperature detector and alarming system adopts military-grade infrared technology, which can screen people who pass through the walk-through door frame for non-inductive infrared body temperature. The alarming system will be automatically triggered once a higher body temperature is detected than the pre-setting threshold. It can screen people with fever in large scale, improve the prevention and control efficiency of the epidemic, and greatly reduce the risk of infection

## **Technical Specifications**

- High precise body temperature detection and auto alarming, response time < 0.5s
- Temperature accuracy: ±0.3°C, two infrared sensors equips with different height
- Safety temperature threshold with self-calibration( standard: 37.3 °C, adjustable)
- Pass through (in & out ) counting, auto alarming with sound and LED lights
- Light weight and strong anti-interference, stable performance
- Automatic self-calibration, pre-setting the alarm threshold, decrease manual operation and improve efficiency
- Plug and play with modular design parts, easy to install and troubleshoot
- Low rate of false alarm with cutting-edge digital signal processing technology
- One button operation to restore factory default settings
- International A-level measurement capability, stable working
- Extensibility of the integration with Metal Detector, turnstile barrier gate, finger-print access control, CCTV, and ID reader (Optional)
- Networking management for multi-terminals with real time monitoring and data retrieving (Optional)